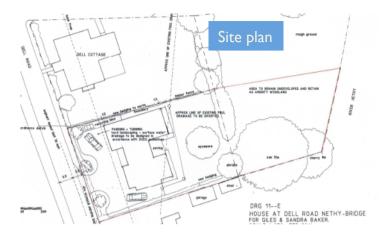

# Full Planning Permission Erection of House

# KEY POINTS

- •Proposal to build new house at Dell Road, Nethy in garden ground
- •Materials include slate roof, natural stone, render and larch cladding
- •Application for new house within settlement raises no principle or design issues of general significance

**APPLICANT:** Mr Giles Baker

**RECOMMENDATION: NO CALL-IN** 

## Link to Documents on Local Authority Website:

http://wam.highland.gov.uk/wam/caseFile.do?category=application&caseNo=11/00748/FUL

Full Planning Permission Erection of House

Polytunnel