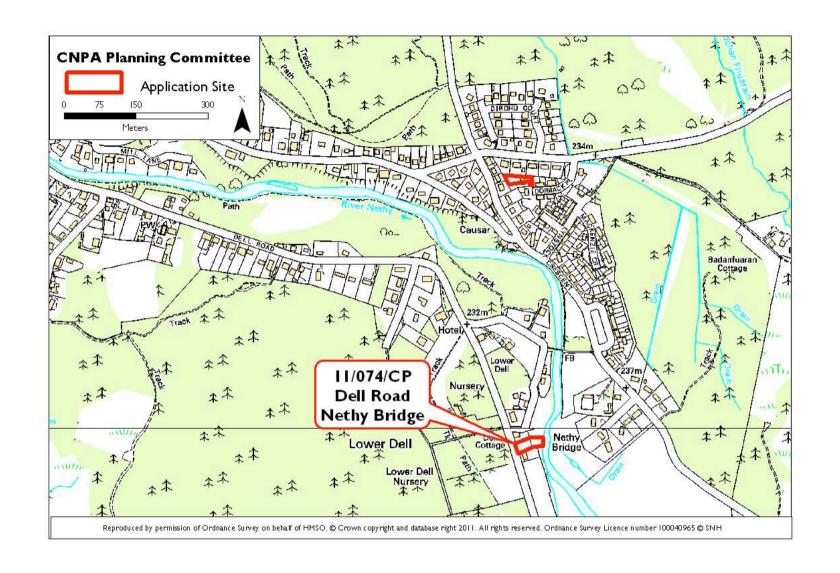

# Full Planning Permission Erection of House

# KEY POINTS

- •Proposal to build new house at Dell Road, Nethy in garden ground
- •Materials include slate roof, natural stone, render and larch cladding
- •Application for new house within settlement raises no principle or design issues of general significance

**APPLICANT:** Mr Giles Baker

**RECOMMENDATION: NO CALL-IN** 

## Link to Documents on Local Authority Website:

http://wam.highland.gov.uk/wam/caseFile.do?category=application&caseNo=11/00748/FUL

Full Planning Permission Erection of House

Polytunnel