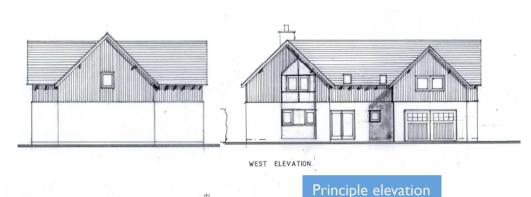

# Full Planning Permission Erection of House

# KEY POINTS

- •Proposal to build new house at Dell Road, Nethy in garden ground
- •Materials include slate roof, natural stone, render and larch cladding
- •Application for new house within settlement raises no principle or design issues of general significance

**APPLICANT:** Mr Giles Baker

**RECOMMENDATION: NO CALL-IN** 

## Link to Documents on Local Authority Website:

http://wam.highland.gov.uk/wam/caseFile.do?category=application&caseNo=11/00748/FUL

Full Planning Permission Erection of House

Polytunnel