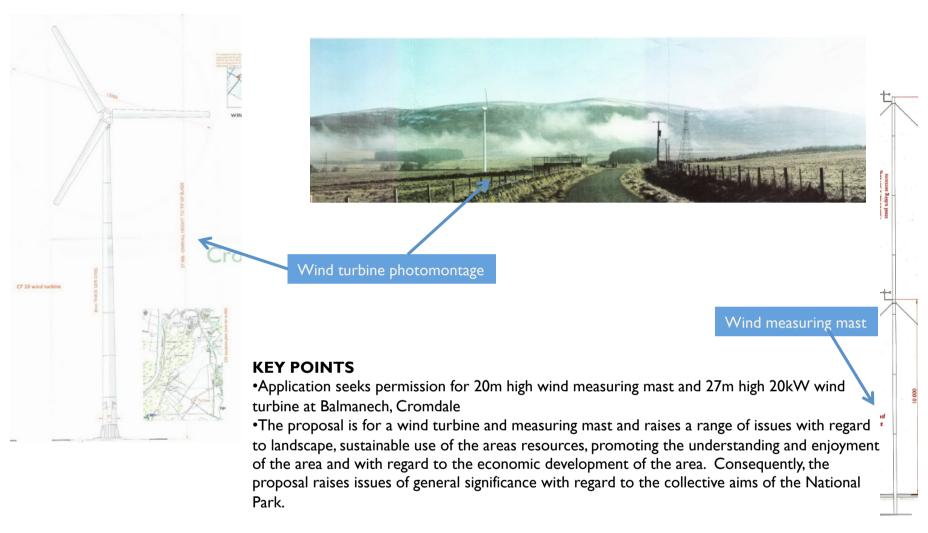

Full Planning Permission
Erection of 20kW wind turbine and 20m high measuring mast

**APPLICANT:** Mr Gavin Strathdee

**RECOMMENDATION: CALL-IN** 