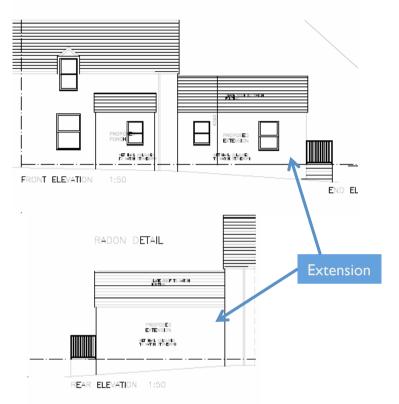

## Link to Documents on Local Authority Website:

http://wam.highland.gov.uk/wam/caseFile.do?category=application&caseNo=11/00695/FUL

Full Planning Permission
Alterations and Extension to Dwellinghouse

### **KEY POINTS**

- •Proposal for single storey gable-end extension
- •Site in Grantown Conservation Area
- •Materials include slate roof, render walls
- •Minor proposal which represents a domestic addition, raises no issues of significance

**APPLICANT:** Mr Mike Seffers