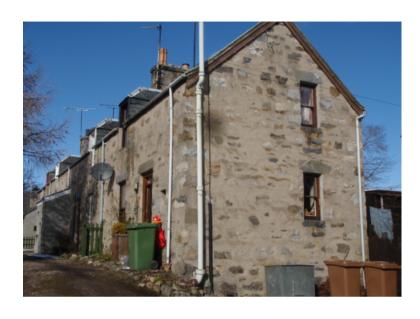

## Link to Documents on Local Authority Website:

http://wam.highland.gov.uk/wam/caseFile.do?category=application&caseNo=11/00695/FUL

Full Planning Permission
Alterations and Extension to Dwellinghouse

### **KEY POINTS**

- •Proposal for single storey gable-end extension
- •Site in Grantown Conservation Area
- •Materials include slate roof, render walls
- •Minor proposal which represents a domestic addition, raises no issues of significance

**APPLICANT:** Mr Mike Seffers