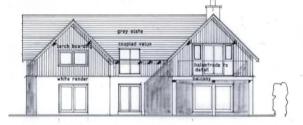

### **KEY POINTS**

- •Proposal for single storey gable-end extension
- •Site in Grantown Conservation Area
- •Materials include slate roof, render walls
- •Minor proposal which represents a domestic addition, raises no issues of significance